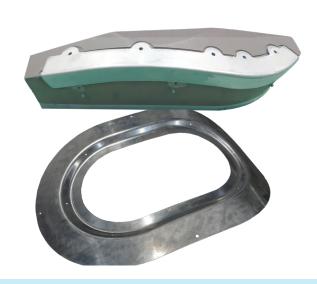

## 5-Axis Rout Capability Overview

Specialist tactical and strategic supplier of sheet metal detail parts and assemblies in support of civil and defence projects.

Part of the privately-owned Hyde Group, one of the UK's largest and most trusted engineering groups, providing design, manufacture, tooling, testing and support solutions to safety-critical and highly demanding clients.

## How we can help you

Close tolerance 5 axis capability with a vacuum bed Highly-experienced CAD programming team

24 -hour operation

Tooling design and manufacture available within Group

On-site Keyence inspection capabilities