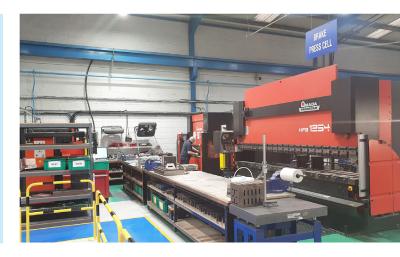

## How we can help you

Immediate capacity for all your bending requirements, including heat treatment and finished treatment.

Flexibility and cost-effective production.

Three 7-Axes AMADA Premecam press brakes available with beam length facilities from 1000mm to 4200mm.