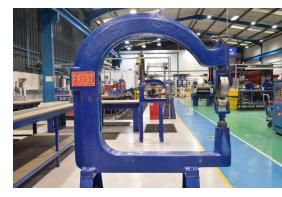

## How we can help you

Highly skilled team with world-class wheeling expertise On-site capability to create checking fixtures from 3D models Wheeling of skins and leading edges from materials up to 4mm thick and 2m in length Ability to 5 axis rout after wheeling Immediate capacity